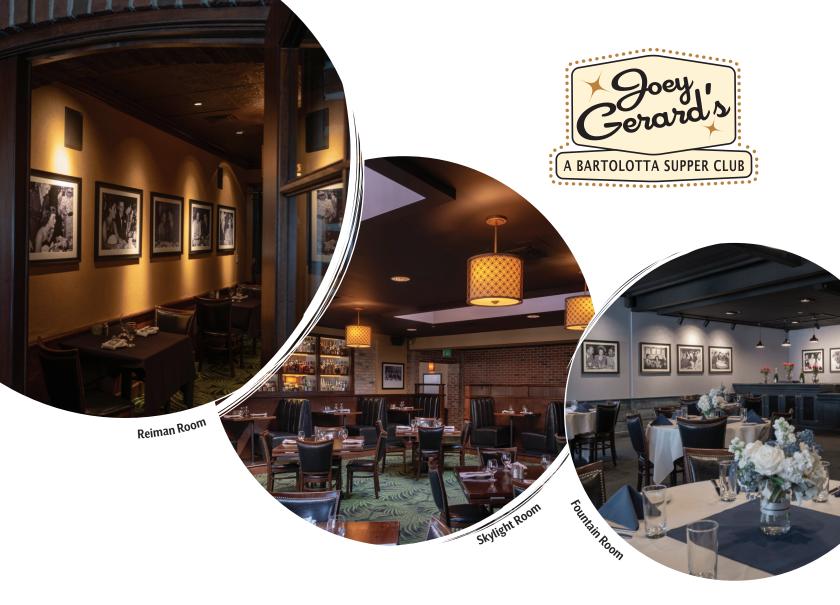

## REIMAN ROOM

This beautiful private space is perfect for confidential meetings, intimate family gatherings, and other social events.

Abundant parking available

Accommodates up to 24 guests up to 24 seated guests

# SKYLIGHT ROOM

A larger semi-private space located adjacent to the patio, provides great lighting for a social or professional gathering.

Abundant parking available

### FOUNTAIN ROOM

This completely private dining space offers a view of beautiful, historic downtown greendale.
The Fountain Room is the perfect setting for any company and social event.

Abundant parking available