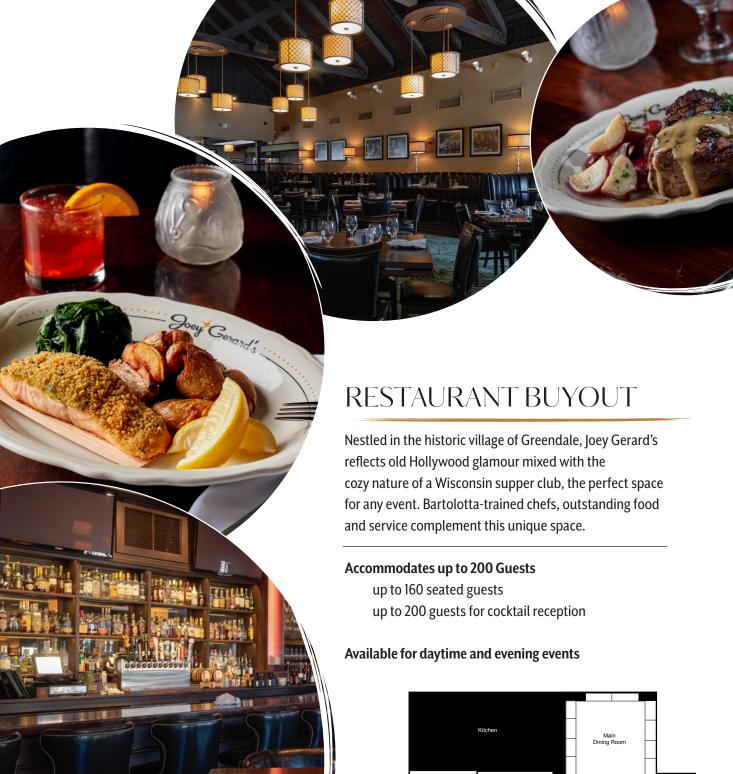

## REIMAN ROOM

This beautiful private space is perfect for confidential meetings, intimate family gatherings, and other social events.

Abundant parking available

Accommodates up to 24 guests up to 24 seated guests

# SKYLIGHT ROOM

A larger semi-private space located adjacent to the patio, provides great lighting for a social or professional gathering.

Abundant parking available

### FOUNTAIN ROOM

This completely private dining space offers a view of beautiful, historic downtown greendale.
The Fountain Room is the perfect setting for any company and social event.

Abundant parking available