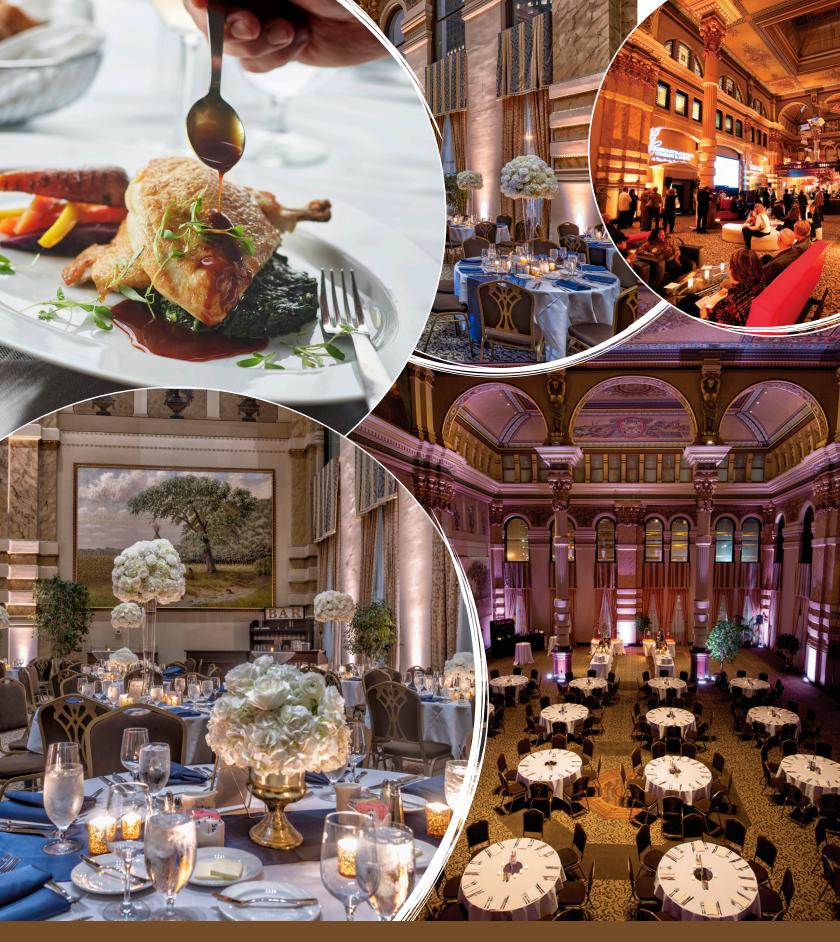

## **GRAND BALLROOM**

Located in downtown Milwaukee, featuring soaring ceilings, granite, limestone, and sandstone, the Grain Exchange is truly a magnificent venue. With nearly 10,000 square feet, any event imaginable is possible from full-scale weddings and galas to private business breakfasts and everything in between. Bartolotta catering is the exclusive vendor offering the best service and chef-driven cuisine in the city.

Screens, projectors, speakers, and other AV needs available. Custom floor plans, experienced, and hands-on staff.

Accommodates up to 500 guests Up to 350 seated guests Up to 500 guests cocktail reception

Available for daytime and evening events