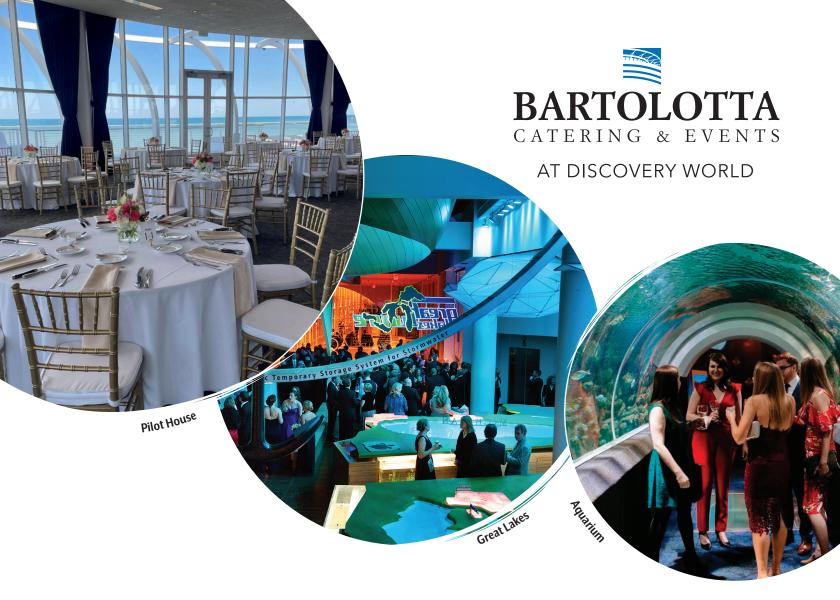

## **PILOT HOUSE**

Offers the most exquisite views of Downtown Milwaukee and Lake Michigan with beautiful floor-to -ceiling windows and outdoor wrap-around terrace.

Integrated with AV equipment and onsite AV support, making everything from meetings to galas a success.

#### Accommodates up to 500 guests

up to 280 guests with Dance floor up to 400 seated guests up to 500 guests for cocktail reception

## **GREAT LAKES**

A magnificent backdrop of the interactive Great lakes Future Exhibit with floor-to-ceiling vistas of Lake Michigan is the perfect pre-event space.

### Accommodates up to 200 guests

up to 60 seated guests up to 200 guests for cocktail reception

Available for evening events

# **AQUARIUM**

Surrounded by the grandeur of large scale fresh and salt water tanks, this relaxing setting is for the most unique of our venues.

#### Accommodates up to 100 guests

up to 50 seated guests up to 100 guests for cocktail reception

Available for evening events

Available for daytime and evening events

up to 650 seated guests up to 800 guests for cocktails up to 400 guests with dance floor