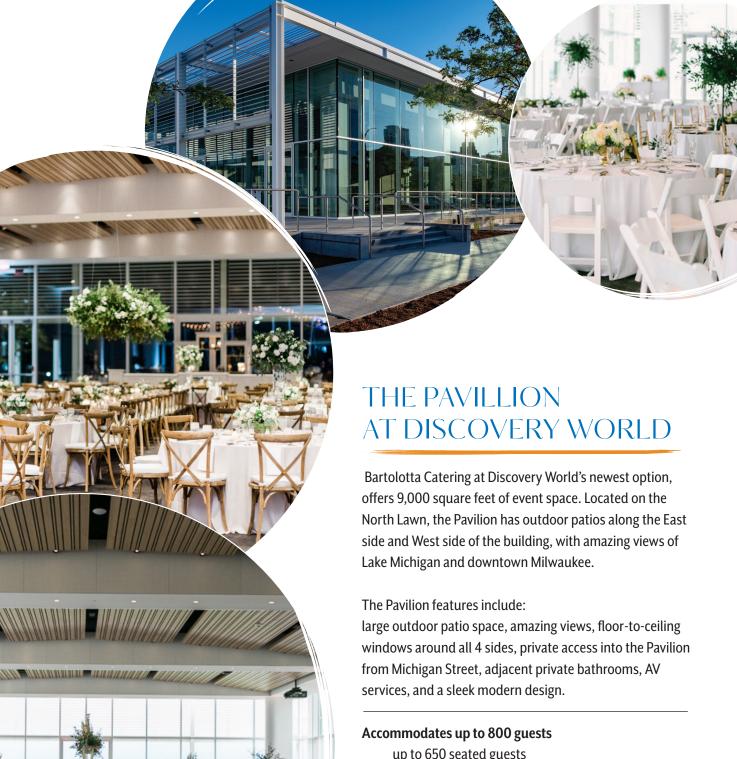

#### Accommodates up to 100 guests

up to 50 seated guests up to 100 guests for cocktail reception

Available for evening events

Available for daytime and evening events

up to 650 seated guests up to 800 guests for cocktails up to 400 guests with dance floor

Available for daytime and evening events

The Bartolotta Restaurants