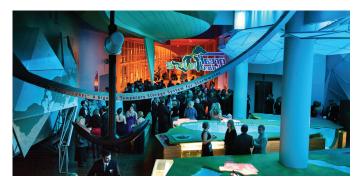

### GREAT LAKES

- ACCOMMODATES UP TO 200 GUESTS
  - UP TO 60 SEATED GUESTS
    UP TO 200 GUESTS FOR COCKTAILS & HORS D'OEUVRES
- AVAILABLE FOR EVENING EVENTS

• A MAGNIFICENT BACKDROP FOR THE INTERACTIVE GREAT LAKES FUTURE EXHIBIT WITH FLOOR-TO-CEILING VISTAS OF LAKE MICHIGAN