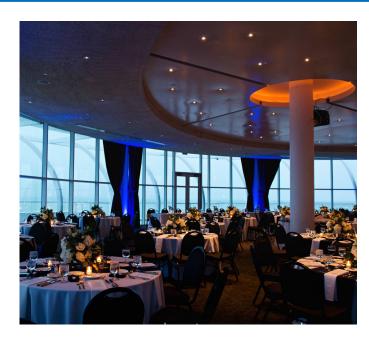

#### PILOT HOUSE

- ACCOMMODATES UP TO 500 GUESTS
   UP TO 280 GUESTS WITH
   DANCE FLOOR
  - UP TO 400 SEATED GUESTS
  - UP TO **500** GUESTS FOR COCKTAIL RECEPTION
- AVAILABLE FOR DAYTIME AND EVENING EVENTS

• OFFERS THE MOST EXQUISITE VIEWS OF DOWNTOWN MILWAUKEE AND LAKE MICHIGAN WITH BEAUTIFUL FLOOR-TO -CEILING WINDOWS AND OUTDOOR WRAP-AROUND TERRACE

• INTEGRATED WITH AV EQUIPMENT AND ONSITE AV SUPPORT, MAKING EVERYTHING FROM MEETINGS TO GALAS A SUCCESS