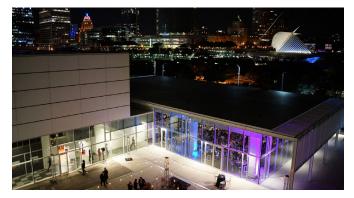

#### WEST CAMPUS THE PAVILION AT DISCOVERY WORLD

- UP TO 800 GUESTS FOR COCKTAILS
- UP TO 400 GUESTS WITH DANCE FLOOR

• AVAILABLE FOR DAYTIME AND EVENING EVENTS

• BARTOLOTTA CATERING AT DISCOVERY WORLD'S NEWEST OPTION, OFFERS 9,000 SQUARE FEET OF EVENT SPACE. LOCATED ON THE NORTH LAWN, THE PAVILION HAS OUTDOOR PATIOS ALONG THE EAST SIDE AND WEST SIDE OF THE BUILDING, WITH AMAZING VIEWS OF LAKE MICHIGAN AND DOWNTOWN MILWAUKEE.

• THE PAVILION FEATURES INCLUDE: FLOOR-TO-CEILING WINDOWS AROUND ALL 4 SIDES, PRIVATE ACCESS INTO THE PAVILION FROM MICHIGAN STREET, ADJACENT PRIVATE BATHROOMS, AV SERVICES, WITH A SLEEK MODERN DESIGN.