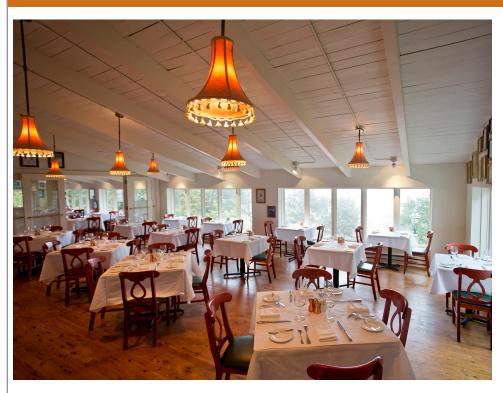

### **Entire Restaurant**

- Accomodates 200 guests
- The century-old former concert pavilion boasts a French-inspired zinc bar, high ceilings and an intimate atmosphere for wedding receptions, social events and corporate gatherings
- Enjoy lunch or dinner overlooking Lake Michigan in our North and South Lake Rooms, with dancing in our charming Pavilion
- Our front, outdoor Portico is a great space for cocktail hour and guest mingling
- Lake Park Bistro provides white standard linens at no charge