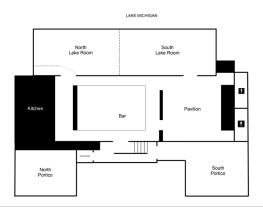

## North & South Lake Rooms

- The South Lake Room accommodates 68 guests while the North Lake Room accommodates 48 guests
- The Lake Rooms offer a stunning views of Lake Michigan
- The North and South Lake Rooms are not only an elegant space but also offer an intimate setting for a romantic wedding reception or rehearsal dinner

### **Entire Restaurant**

- Accomodates 200 guests
- The century-old former concert pavilion boasts a French-inspired zinc bar, high ceilings and an intimate atmosphere for wedding receptions, social events and corporate gatherings
- Enjoy lunch or dinner overlooking Lake Michigan in our North and South Lake Rooms, with dancing in our charming Pavilion
- Our front, outdoor Portico is a great space for cocktail hour and guest mingling
- Lake Park Bistro provides white standard linens at no charge