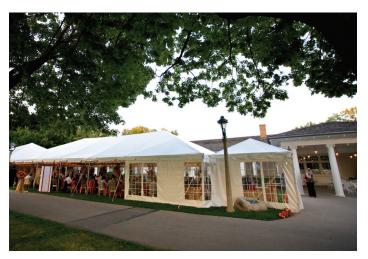

#### **Tented Lawn Space**

- Tents can accommodate up to 225 seated guests
- The West Lawn of Lake Park Bistro is a perfect outdoor venue for events and wedding receptions

3133 E Newberry Blvd Milwaukee, WI 53211 www.LakeParkBistro.com 414-962-6300