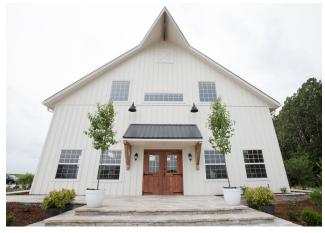

## THE BARN

- ACCOMMODATES UP TO 200 GUESTS
  - UP TO 150 SEATED GUESTS
  - UP TO 200 GUESTS COCKTAIL RECEPTION
- AVAILABLE FOR WEEKDAY AND WEEKEND DAYTIME OR EVENING EVENTS FROM JANUARY 1 THROUGH JULY 31
- HEAT AND AIR CONDITIONING PROVIDED, COMMERCIAL ON-SITE KITCHEN, FREE ON-SITE PARKING
- BARN RENTAL INCLUDES CHAIRS, TABLES, CHINA, GLASSWARE, SILVER AND LINENS.
- THE BARN IS A BEAUTIFUL RUSTIC SPACE NESTLED AWAY IN THE PASTORAL LANDSCAPE OF COLGATE, WISCONSIN. THE BARN'S INTERIOR FEATURES RECLAIMED WOOD AND STEEL, SOARING CEILINGS, A MODERN HAYLOFT, LARGE LIGHTING FIXTURES, WHITE SLIDING BARN DOORS AS WELL AS A GRANITE PATIO TO EXTEND THE SPACE. THIS LOCATION IS IDEAL FOR WEDDINGS, SOCIAL AND CORPORATE EVENTS SEEKING A ONE-OF-A-KIND, EXCLUSIVE SPACE IN A COUNTRY SETTING.