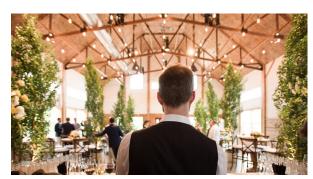

## THE BARN

- ACCOMMODATES UP TO 200 GUESTS
  - UP TO 150 SEATED GUESTS
  - UP TO 200 GUESTS COCKTAIL RECEPTION
- AVAILABLE FOR WEEKDAY AND WEEKEND DAYTIME OR EVENING EVENTS FROM JANUARY 1 THROUGH JULY 31
- HEAT AND AIR CONDITIONING PROVIDED, COMMERCIAL ON-SITE KITCHEN, FREE ON-SITE PARKING
- BARN RENTAL INCLUDES CHAIRS, TABLES, CHINA, GLASSWARE, SILVER AND LINENS.
- THE BARN IS A BEAUTIFUL RUSTIC SPACE NESTLED AWAY IN THE PASTORAL LANDSCAPE OF COLGATE, WISCONSIN. THE BARN'S INTERIOR FEATURES RECLAIMED WOOD AND STEEL, SOARING CEILINGS, A MODERN HAYLOFT, LARGE LIGHTING FIXTURES, WHITE SLIDING BARN DOORS AS WELL AS A GRANITE PATIO TO EXTEND THE SPACE. THIS LOCATION IS IDEAL FOR WEDDINGS, SOCIAL AND CORPORATE EVENTS SEEKING A ONE-OF-A-KIND, EXCLUSIVE SPACE IN A COUNTRY SETTING.

## THE PATIO

ACCOMMODATES UP TO 100 SEATED GUESTS