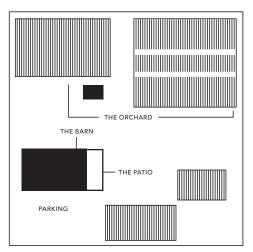

## THE PECK & BUSHEL BARN

AT THE PECK & BUSHEL BARN

## THE BARN

- ACCOMMODATES UP TO 200 GUESTS
  - UP TO 150 SEATED GUESTS
  - UP TO 200 GUESTS COCKTAIL RECEPTION
- AVAILABLE FOR WEEKDAY AND WEEKEND DAYTIME OR EVENING EVENTS FROM JANUARY 1 THROUGH JULY 31
- HEAT AND AIR CONDITIONING PROVIDED, COMMERCIAL ON-SITE KITCHEN, FREE ON-SITE PARKING
- BARN RENTAL INCLUDES CHAIRS, TABLES, CHINA, GLASSWARE, SILVER AND LINENS.
- THE BARN IS A BEAUTIFUL RUSTIC SPACE NESTLED AWAY IN THE PASTORAL LANDSCAPE OF COLGATE, WISCONSIN. THE BARN'S INTERIOR FEATURES RECLAIMED WOOD AND STEEL, SOARING CEILINGS, A MODERN HAYLOFT, LARGE LIGHTING FIXTURES, WHITE SLIDING BARN DOORS AS WELL AS A GRANITE PATIO TO EXTEND THE SPACE. THIS LOCATION IS IDEAL FOR WEDDINGS, SOCIAL AND CORPORATE EVENTS SEEKING A ONE-OF-A-KIND, EXCLUSIVE SPACE IN A COUNTRY SETTING.

## THE PATIO

ACCOMMODATES UP TO 100 SEATED GUESTS

## THE ORCHARD

- PECK AND BUSHEL'S APPLE ORCHARD IS LOCATED ON OVER 70 SPRAWLING ACRES APPROXIMATELY 20 MILES WEST OF THE CITY OF MILWAUKEE.
- BARTOLOTTA CATERING AND EVENTS DELIVERS ITS WORLD-CLASS SERVICE AND CUISINE FOR THOSE INTERESTED IN OUTDOOR EVENTS AT THE ORCHARD. WITH OVER TWO DECADES OF CATERING EXPERIENCE, WE BRING A WIDE VARIETY OF CULINARY EXPERTISE REFLECTING THE DIVERSITY OF OUR AWARD-WINNING RESTAURANTS, MAKING US THE IDEAL FIT FOR THIS VENUE.
- AVAILABLE FOR DAYTIME AND EVENING EVENTS JANUARY 1 THROUGH JULY 31
- ENDLESS OPPORTUNITIES FOR SPECTACULAR EVENTS, AMAZING VIEWS OF THE KETTLE MORAINE AND THE BASILICA AT HOLY HILL