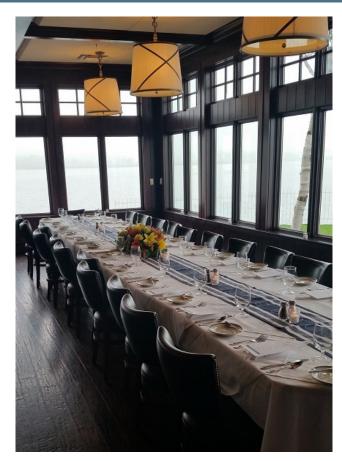

## CAPTAIN'S ROOM

- ACCOMMODATES UP TO 65 GUESTS
  UP TO 46 SEATED GUESTS
  - UP TO 65 GUESTS COCKTAIL RECEPTION

• AVAILABLE FOR DAYTIME AND EVENING EVENTS

• FEATURING PICTURE WINDOWS THAT OVERLOOK LAKE MICHIGAN AND THE MILWAUKEE SKYLINE, AN IDEAL LOCATION TO SHOWCASE THE CITY AND LAKE VIEWS FOR ANY EVENT. INCLUDES AN OUTDOOR DECK, WEATHER DEPENDENT.