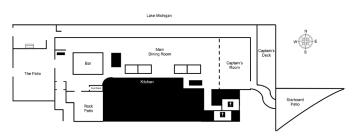

## CAPTAIN'S ROOM

- ACCOMMODATES UP TO 65 GUESTS
  UP TO 46 SEATED GUESTS
  - UP TO 65 GUESTS COCKTAIL RECEPTION

• AVAILABLE FOR DAYTIME AND EVENING EVENTS

• FEATURING PICTURE WINDOWS THAT OVERLOOK LAKE MICHIGAN AND THE MILWAUKEE SKYLINE, AN IDEAL LOCATION TO SHOWCASE THE CITY AND LAKE VIEWS FOR ANY EVENT. INCLUDES AN OUTDOOR DECK, WEATHER DEPENDENT.

## RESTAURANT BUYOUT

- ACCOMMODATES UP TO 220 GUESTS
  - UP TO 200 SEATED GUESTS • UP TO 220 GUESTS COCKTAIL
  - RECEPTION

• AVAILABLE FOR DAYTIME AND EVENING EVENTS, BASED ON AVAILABILITY

 MILWAUKEE'S ONLY LAKEFRONT RESTAURANT. NESTLED ON THE SHORE OF LAKE MICHIGAN, TREAT YOUR GUESTS TO THE MOST IN-DEMAND **RESTAURANT IN MILWAUKEE. ALONGSIDE** IMPRESSIVE VIEWS AND WARM NANTUCKET DÉCOR, THE SERVICE AND FOOD ARE UNPARALLELED. BARTOLOTTA-TRAINED CHEFS AND SERVERS ARE PREPARED TO MAKE YOUR NEXT EVENT ONE TO REMEMBER.