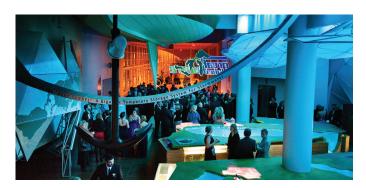

- ACCOMMODATES UP TO 200 GUESTS
  - UP TO 60 SEATED GUESTS
  - UP TO **200** GUESTS FOR COCKTAILS & HORS D'OEUVRES
- AVAILABLE FOR EVENING EVENTS
- A MAGNIFICENT BACKDROP FOR THE INTERACTIVE GREAT LAKES FUTURE EXHIBIT WITH FLOOR-TO-CEILING VISTAS OF LAKE MICHIGAN