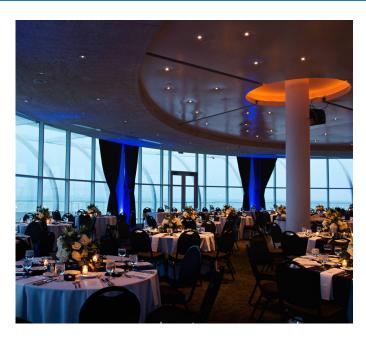

## PILOT HOUSE

- ACCOMMODATES UP TO 500 GUESTS
  - UP TO 280 GUESTS WITH DANCE FLOOR
  - UP TO 400 SEATED GUESTS
  - UP TO **500** GUESTS FOR COCKTAIL RECEPTION
- AVAILABLE FOR DAYTIME AND EVENING EVENTS
- OFFERS THE MOST EXQUISITE VIEWS
  OF DOWNTOWN MILWAUKEE AND LAKE
  MICHIGAN WITH BEAUTIFUL FLOOR-TO
  -CEILING WINDOWS AND OUTDOOR
  WRAP-AROUND TERRACE
- INTEGRATED WITH AV EQUIPMENT AND ONSITE AV SUPPORT, MAKING EVERYTHING FROM MEETINGS TO GALAS A SUCCESS