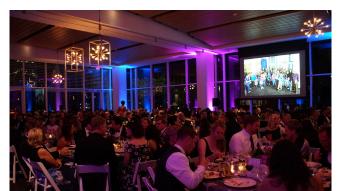

## PILOT HOUSE

- ACCOMMODATES UP TO 500 GUESTS
  - UP TO 280 GUESTS WITH DANCE FLOOR
  - UP TO 400 SEATED GUESTS
  - UP TO **500** GUESTS FOR COCKTAIL RECEPTION
- AVAILABLE FOR DAYTIME AND EVENING EVENTS
- OFFERS THE MOST EXQUISITE VIEWS
  OF DOWNTOWN MILWAUKEE AND LAKE
  MICHIGAN WITH BEAUTIFUL FLOOR-TO
  -CEILING WINDOWS AND OUTDOOR
  WRAP-AROUND TERRACE
- INTEGRATED WITH AV EQUIPMENT AND ONSITE AV SUPPORT, MAKING EVERYTHING FROM MEETINGS TO GALAS A SUCCESS