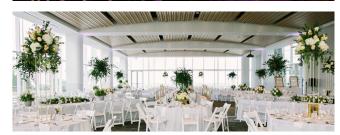

## WEST CAMPUS THE PAVILION AT DISCOVERY WORLD

- ACCOMMODATES UP TO 800 GUESTS
  - UP TO 700 SEATED GUESTS
  - UP TO **800** GUESTS FOR COCKTAILS
  - UP TO 400 GUESTS WITH DANCE FLOOR
- AVAILABLE FOR DAYTIME AND EVENING EVENTS
- BARTOLOTTA CATERING AT DISCOVERY WORLD'S NEWEST OPTION, OFFERS 9,000 SQUARE FEET OF EVENT SPACE. LOCATED ON THE NORTH LAWN, THE PAVILION HAS OUTDOOR PATIOS ALONG THE EAST SIDE AND WEST SIDE OF THE BUILDING, WITH AMAZING VIEWS OF LAKE MICHIGAN AND DOWNTOWN MILWAUKEE.
- THE PAVILION FEATURES INCLUDE: FLOOR-TO-CEILING WINDOWS AROUND ALL 4 SIDES, PRIVATE ACCESS INTO THE PAVILION FROM MICHIGAN STREET, ADJACENT PRIVATE BATHROOMS, AV SERVICES, WITH A SLEEK MODERN DESIGN.