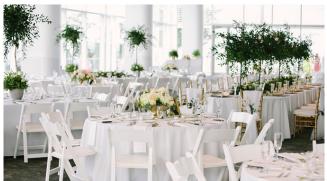

## PILOT HOUSE

- ACCOMMODATES UP TO 500 GUESTS
  - UP TO 280 GUESTS WITH DANCE FLOOR
  - UP TO 400 SEATED GUESTS
  - UP TO **500** GUESTS FOR COCKTAIL RECEPTION
- AVAILABLE FOR DAYTIME AND EVENING EVENTS
- OFFERS THE MOST EXQUISITE VIEWS
  OF DOWNTOWN MILWAUKEE AND LAKE
  MICHIGAN WITH BEAUTIFUL FLOOR-TO
  -CEILING WINDOWS AND OUTDOOR
  WRAP-AROUND TERRACE
- INTEGRATED WITH AV EQUIPMENT AND ONSITE AV SUPPORT, MAKING EVERYTHING FROM MEETINGS TO GALAS A SUCCESS