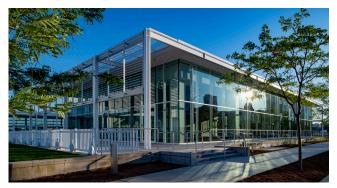

## WEST CAMPUS THE PAVILION AT DISCOVERY WORLD

- ACCOMMODATES UP TO 800 GUESTS
  - UP TO 700 SEATED GUESTS
  - UP TO **800** GUESTS FOR COCKTAILS
  - UP TO 400 GUESTS WITH DANCE FLOOR
- AVAILABLE FOR DAYTIME AND EVENING EVENTS
- BARTOLOTTA CATERING AT DISCOVERY WORLD'S NEWEST OPTION, OFFERS 9,000 SQUARE FEET OF EVENT SPACE. LOCATED ON THE NORTH LAWN, THE PAVILION HAS OUTDOOR PATIOS ALONG THE EAST SIDE AND WEST SIDE OF THE BUILDING, WITH AMAZING VIEWS OF LAKE MICHIGAN AND DOWNTOWN MILWAUKEE.
- THE PAVILION FEATURES INCLUDE: FLOOR-TO-CEILING WINDOWS AROUND ALL 4 SIDES, PRIVATE ACCESS INTO THE PAVILION FROM MICHIGAN STREET, ADJACENT PRIVATE BATHROOMS, AV SERVICES, WITH A SLEEK MODERN DESIGN.