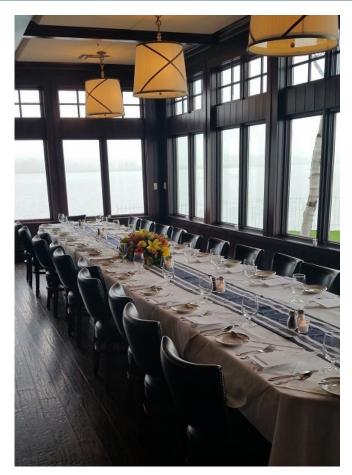

## CAPTAIN'S ROOM

 ACCOMMODATES UP TO 65 GUESTS
UP TO 46 SEATED GUESTS
UP TO 65 GUESTS COCKTAIL RECEPTION

• AVAILABLE FOR DAYTIME AND EVENING EVENTS

• FEATURING PICTURE WINDOWS THAT OVERLOOK LAKE MICHIGAN AND THE MILWAUKEE SKYLINE, AN IDEAL LOCATION TO SHOWCASE THE CITY AND LAKE VIEWS FOR ANY EVENT. INCLUDES AN OUTDOOR DECK, WEATHER DEPENDENT.