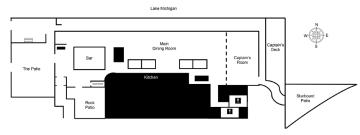

## HARBOR HOUSE

## CAPTAIN'S ROOM

 ACCOMMODATES UP TO 65 GUESTS
UP TO 46 SEATED GUESTS
UP TO 65 GUESTS COCKTAIL RECEPTION

• AVAILABLE FOR DAYTIME AND EVENING EVENTS

• FEATURING PICTURE WINDOWS THAT OVERLOOK LAKE MICHIGAN AND THE MILWAUKEE SKYLINE, AN IDEAL LOCATION TO SHOWCASE THE CITY AND LAKE VIEWS FOR ANY EVENT. INCLUDES AN OUTDOOR DECK, WEATHER DEPENDENT.

## RESTAURANT BUYOUT

- ACCOMMODATES UP TO 220 GUESTS
  - UP TO 200 SEATED GUESTS
  - UP TO 220 GUESTS COCKTAIL RECEPTION

• AVAILABLE FOR DAYTIME AND EVENING EVENTS, BASED ON AVAILABILITY

• MILWAUKEE'S ONLY LAKEFRONT RESTAURANT. NESTLED ON THE SHORE OF LAKE MICHIGAN, TREAT YOUR GUESTS TO THE MOST IN-DEMAND RESTAURANT IN MILWAUKEE. ALONGSIDE IMPRESSIVE VIEWS AND WARM NANTUCKET DÉCOR, THE SERVICE AND FOOD ARE UNPARALLELED. BARTOLOTTA-TRAINED CHEFS AND SERVERS ARE PREPARED TO MAKE YOUR NEXT EVENT ONE TO REMEMBER.