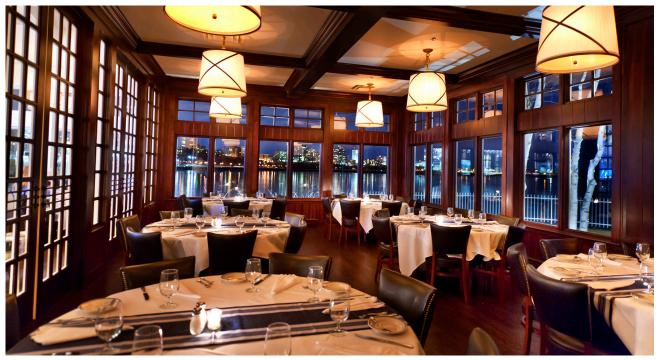

## RESTAURANT BUYOUT

- ACCOMMODATES UP TO 220 GUESTS
  - UP TO 200 SEATED GUESTS
  - UP TO 220 GUESTS COCKTAIL RECEPTION

• AVAILABLE FOR DAYTIME AND EVENING EVENTS, BASED ON AVAILABILITY

• MILWAUKEE'S ONLY LAKEFRONT RESTAURANT. NESTLED ON THE SHORE OF LAKE MICHIGAN, TREAT YOUR GUESTS TO THE MOST IN-DEMAND RESTAURANT IN MILWAUKEE. ALONGSIDE IMPRESSIVE VIEWS AND WARM NANTUCKET DÉCOR, THE SERVICE AND FOOD ARE UNPARALLELED. BARTOLOTTA-TRAINED CHEFS AND SERVERS ARE PREPARED TO MAKE YOUR NEXT EVENT ONE TO REMEMBER.