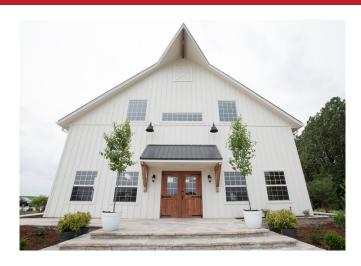

• THE BARN IS A BEAUTIFUL RUSTIC SPACE NESTLED AWAY IN THE PASTORAL LANDSCAPE OF COLGATE, WISCONSIN. THE BARN'S INTERIOR FEATURES RECLAIMED WOOD AND STEEL, SOARING CEILINGS, A MODERN HAYLOFT, LARGE LIGHTING FIXTURES, WHITE SLIDING BARN DOORS AS WELL AS A GRANITE PATIO TO EXTEND THE SPACE. THIS LOCATION IS IDEAL FOR WEDDINGS, SOCIAL AND CORPORATE EVENTS SEEKING A ONE-OF-A-KIND, EXCLUSIVE SPACE IN A COUNTRY SETTING.