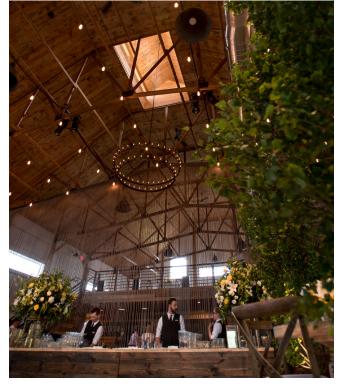

• THE BARN IS A BEAUTIFUL RUSTIC SPACE NESTLED AWAY IN THE PASTORAL LANDSCAPE OF COLGATE, WISCONSIN. THE BARN'S INTERIOR FEATURES RECLAIMED WOOD AND STEEL, SOARING CEILINGS, A MODERN HAYLOFT, LARGE LIGHTING FIXTURES, WHITE SLIDING BARN DOORS AS WELL AS A GRANITE PATIO TO EXTEND THE SPACE. THIS LOCATION IS IDEAL FOR WEDDINGS, SOCIAL AND CORPORATE EVENTS SEEKING A ONE-OF-A-KIND, EXCLUSIVE SPACE IN A COUNTRY SETTING.