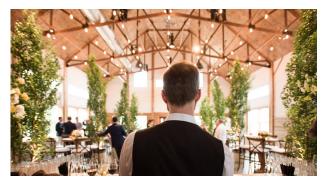

• THE BARN IS A BEAUTIFUL RUSTIC SPACE NESTLED AWAY IN THE PASTORAL LANDSCAPE OF COLGATE, WISCONSIN. THE BARN'S INTERIOR FEATURES RECLAIMED WOOD AND STEEL, SOARING CEILINGS, A MODERN HAYLOFT, LARGE LIGHTING FIXTURES, WHITE SLIDING BARN DOORS AS WELL AS A GRANITE PATIO TO EXTEND THE SPACE. THIS LOCATION IS IDEAL FOR WEDDINGS, SOCIAL AND CORPORATE EVENTS SEEKING A ONE-OF-A-KIND, EXCLUSIVE SPACE IN A COUNTRY SETTING.