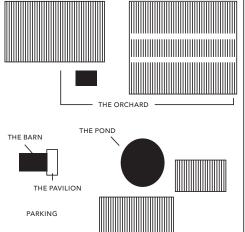

### CEREMONY SITES

### THE BARN

- THE POND

• ACCOMMODATES UP TO 150 SEATED GUESTS • ACCOMMODATES UP TO 200 GUESTS

### THE PAVILION

THE ORCHARD

• ACCOMMODATES UP TO 100 SEATED GUESTS • ACCOMMODATES UP TO 1500 GUESTS