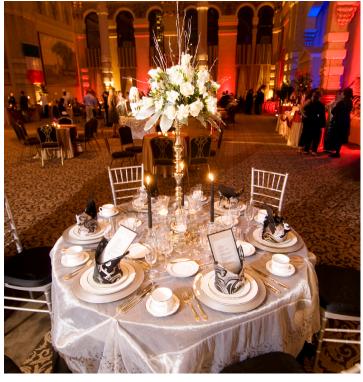

## GRAND BALLROOM

- ACCOMMODATES UP TO **500** GUESTS
  - UP TO 350 SEATED GUESTS
  - UP TO **500** GUESTS COCKTAIL RECEPTION
- AVAILABLE FOR DAYTIME AND EVENING EVENTS
- LOCATED IN DOWNTOWN MILWAUKEE, FEATURING SOARING CEILINGS, GRANITE, LIMESTONE, AND SANDSTONE, THE GRAIN EXCHANGE IS TRULY A MAGNIFICENT VENUE. WITH NEARLY 10,000 SQUARE FEET, ANY EVENT IMAGINABLE IS POSSIBLE FROM FULL-SCALE WEDDINGS AND GALAS TO PRIVATE BUSINESS BREAKFASTS AND EVERYTHING IN BETWEEN. BARTOLOTTA CATERING IS THE EXCLUSIVE VENDOR OFFERING THE BEST SERVICE AND CHEFDRIVEN CUISINE IN THE CITY.
- SCREENS, PROJECTORS, SPEAKERS, AND OTHER AV NEEDS AVAILABLE. CUSTOM FLOOR PLANS, EXPERIENCED AND HANDSON STAFF.