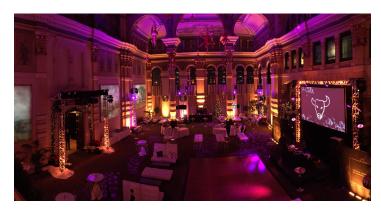

## GRAND BALLROOM

- ACCOMMODATES UP TO **500** GUESTS
  - UP TO 350 SEATED GUESTS
  - UP TO **500** GUESTS COCKTAIL RECEPTION
- AVAILABLE FOR DAYTIME AND EVENING EVENTS
- LOCATED IN DOWNTOWN MILWAUKEE, FEATURING SOARING CEILINGS, GRANITE, LIMESTONE, AND SANDSTONE, THE GRAIN EXCHANGE IS TRULY A MAGNIFICENT VENUE. WITH NEARLY 10,000 SQUARE FEET, ANY EVENT IMAGINABLE IS POSSIBLE FROM FULL-SCALE WEDDINGS AND GALAS TO PRIVATE BUSINESS BREAKFASTS AND EVERYTHING IN BETWEEN. BARTOLOTTA CATERING IS THE EXCLUSIVE VENDOR OFFERING THE BEST SERVICE AND CHEFDRIVEN CUISINE IN THE CITY.
- SCREENS, PROJECTORS, SPEAKERS, AND OTHER AV NEEDS AVAILABLE. CUSTOM FLOOR PLANS, EXPERIENCED AND HANDSON STAFF.