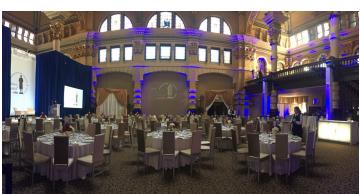

## GRAND BALLROOM

- ACCOMMODATES UP TO **500** GUESTS
  - UP TO 350 SEATED GUESTS
  - UP TO **500** GUESTS COCKTAIL RECEPTION
- AVAILABLE FOR DAYTIME AND EVENING EVENTS
- LOCATED IN DOWNTOWN MILWAUKEE, FEATURING SOARING CEILINGS, GRANITE, LIMESTONE, AND SANDSTONE, THE GRAIN EXCHANGE IS TRULY A MAGNIFICENT VENUE. WITH NEARLY 10,000 SQUARE FEET, ANY EVENT IMAGINABLE IS POSSIBLE FROM FULL-SCALE WEDDINGS AND GALAS TO PRIVATE BUSINESS BREAKFASTS AND EVERYTHING IN BETWEEN. BARTOLOTTA CATERING IS THE EXCLUSIVE VENDOR OFFERING THE BEST SERVICE AND CHEFDRIVEN CUISINE IN THE CITY.
- SCREENS, PROJECTORS, SPEAKERS, AND OTHER AV NEEDS AVAILABLE. CUSTOM FLOOR PLANS, EXPERIENCED AND HANDSON STAFF.