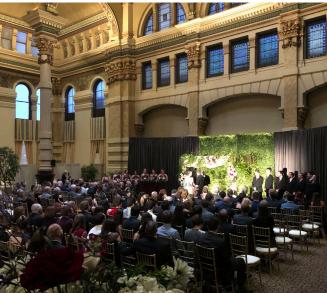

## GRAND BALLROOM

- ACCOMMODATES UP TO **500** GUESTS
  - UP TO 350 SEATED GUESTS
  - UP TO **500** GUESTS COCKTAIL RECEPTION
- AVAILABLE FOR DAYTIME AND EVENING EVENTS
- LOCATED IN DOWNTOWN MILWAUKEE, FEATURING SOARING CEILINGS, GRANITE, LIMESTONE, AND SANDSTONE, THE GRAIN EXCHANGE IS TRULY A MAGNIFICENT VENUE. WITH NEARLY 10,000 SQUARE FEET, ANY EVENT IMAGINABLE IS POSSIBLE FROM FULL-SCALE WEDDINGS AND GALAS TO PRIVATE BUSINESS BREAKFASTS AND EVERYTHING IN BETWEEN. BARTOLOTTA CATERING IS THE EXCLUSIVE VENDOR OFFERING THE BEST SERVICE AND CHEFDRIVEN CUISINE IN THE CITY.
- SCREENS, PROJECTORS, SPEAKERS, AND OTHER AV NEEDS AVAILABLE. CUSTOM FLOOR PLANS, EXPERIENCED AND HANDSON STAFF.