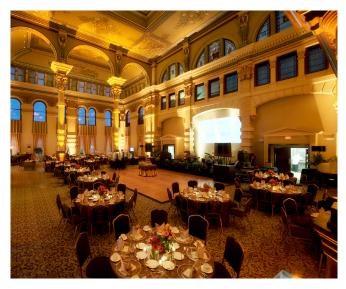

## GRAND BALLROOM

- ACCOMMODATES UP TO **500** GUESTS
  - UP TO 350 SEATED GUESTS
  - UP TO **500** GUESTS COCKTAIL RECEPTION
- AVAILABLE FOR DAYTIME AND EVENING EVENTS
- LOCATED IN DOWNTOWN MILWAUKEE, FEATURING SOARING CEILINGS, GRANITE, LIMESTONE, AND SANDSTONE, THE GRAIN EXCHANGE IS TRULY A MAGNIFICENT VENUE. WITH NEARLY 10,000 SQUARE FEET, ANY EVENT IMAGINABLE IS POSSIBLE FROM FULL-SCALE WEDDINGS AND GALAS TO PRIVATE BUSINESS BREAKFASTS AND EVERYTHING IN BETWEEN. BARTOLOTTA CATERING IS THE EXCLUSIVE VENDOR OFFERING THE BEST SERVICE AND CHEFDRIVEN CUISINE IN THE CITY.
- SCREENS, PROJECTORS, SPEAKERS, AND OTHER AV NEEDS AVAILABLE. CUSTOM FLOOR PLANS, EXPERIENCED AND HANDSON STAFF.