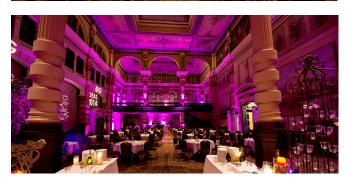

## GRAND BALLROOM

- ACCOMMODATES UP TO **500** GUESTS
  - UP TO 350 SEATED GUESTS
  - UP TO **500** GUESTS COCKTAIL RECEPTION
- AVAILABLE FOR DAYTIME AND EVENING EVENTS
- LOCATED IN DOWNTOWN MILWAUKEE, FEATURING SOARING CEILINGS, GRANITE, LIMESTONE, AND SANDSTONE, THE GRAIN EXCHANGE IS TRULY A MAGNIFICENT VENUE. WITH NEARLY 10,000 SQUARE FEET, ANY EVENT IMAGINABLE IS POSSIBLE FROM FULL-SCALE WEDDINGS AND GALAS TO PRIVATE BUSINESS BREAKFASTS AND EVERYTHING IN BETWEEN. BARTOLOTTA CATERING IS THE EXCLUSIVE VENDOR OFFERING THE BEST SERVICE AND CHEFDRIVEN CUISINE IN THE CITY.
- SCREENS, PROJECTORS, SPEAKERS, AND OTHER AV NEEDS AVAILABLE. CUSTOM FLOOR PLANS, EXPERIENCED AND HANDSON STAFF.