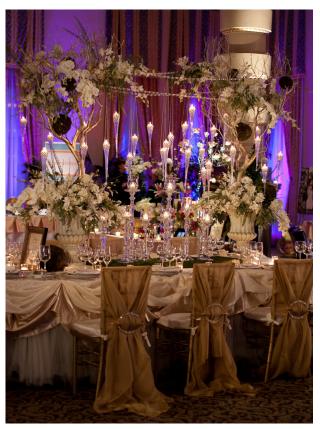

## GRAND BALLROOM

- ACCOMMODATES UP TO **500** GUESTS
  - UP TO 350 SEATED GUESTS
  - UP TO **500** GUESTS COCKTAIL RECEPTION
- AVAILABLE FOR DAYTIME AND EVENING EVENTS
- LOCATED IN DOWNTOWN MILWAUKEE, FEATURING SOARING CEILINGS, GRANITE, LIMESTONE, AND SANDSTONE, THE GRAIN EXCHANGE IS TRULY A MAGNIFICENT VENUE. WITH NEARLY 10,000 SQUARE FEET, ANY EVENT IMAGINABLE IS POSSIBLE FROM FULL-SCALE WEDDINGS AND GALAS TO PRIVATE BUSINESS BREAKFASTS AND EVERYTHING IN BETWEEN. BARTOLOTTA CATERING IS THE EXCLUSIVE VENDOR OFFERING THE BEST SERVICE AND CHEFDRIVEN CUISINE IN THE CITY.
- SCREENS, PROJECTORS, SPEAKERS, AND OTHER AV NEEDS AVAILABLE. CUSTOM FLOOR PLANS, EXPERIENCED AND HANDSON STAFF.