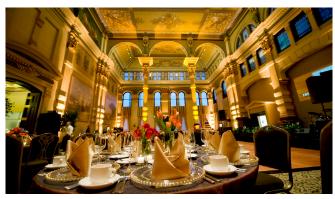

## GRAND BALLROOM

- ACCOMMODATES UP TO **500** GUESTS
  - UP TO 350 SEATED GUESTS
  - UP TO **500** GUESTS COCKTAIL RECEPTION
- AVAILABLE FOR DAYTIME AND EVENING EVENTS
- LOCATED IN DOWNTOWN MILWAUKEE, FEATURING SOARING CEILINGS, GRANITE, LIMESTONE, AND SANDSTONE, THE GRAIN EXCHANGE IS TRULY A MAGNIFICENT VENUE. WITH NEARLY 10,000 SQUARE FEET, ANY EVENT IMAGINABLE IS POSSIBLE FROM FULL-SCALE WEDDINGS AND GALAS TO PRIVATE BUSINESS BREAKFASTS AND EVERYTHING IN BETWEEN. BARTOLOTTA CATERING IS THE EXCLUSIVE VENDOR OFFERING THE BEST SERVICE AND CHEFDRIVEN CUISINE IN THE CITY.
- SCREENS, PROJECTORS, SPEAKERS, AND OTHER AV NEEDS AVAILABLE. CUSTOM FLOOR PLANS, EXPERIENCED AND HANDSON STAFF.